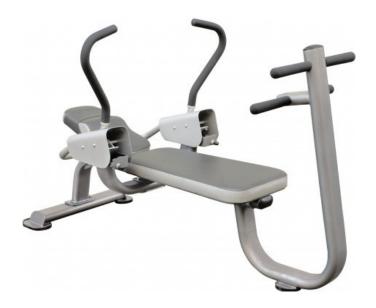

## Impulse Fitness AB Bench (IT7003)

35 years of experience in manufacturing fitness equipment has made Impulse Fitness one of the largest manufacturing brands in the world. The Impulse Fitness IT-Series is a commercial strength equipment line with over 50 machines that meet the training needs of beginners to experienced athletes. Highest quality at an appealing price/performance ratio characterize the IT-Series by Impulse Fitness.

## **Equipment:**

- Training bench for abdominal exercises
- extra robust frame construction
- extra strong, high-quality and ergonomically shaped back and head padding
- with transport wheels for easy relocation

Use: home use to commercial use, payload: approx. 500kg Equipment dimensions: L175 x W94 x H100cm, weight 57kg

Warranty: 2 years on labour/spare parts (excluding consumables such as padding)