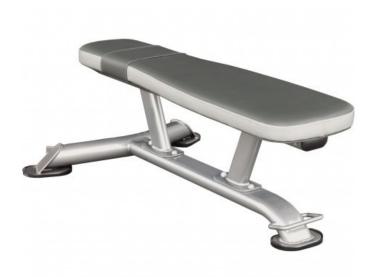

## Impulse Fitness Flat Bench (IT7009)

35 years of experience in manufacturing fitness equipment has made Impulse Fitness one of the largest manufacturing brands in the world. The Impulse Fitness IT-Series is a commercial strength equipment line with over 50 machines that meet the training needs of beginners to experienced athletes. Highest quality at an appealing price/performance ratio characterize the IT-Series by Impulse Fitness.

## **Equipment:**

- extra robust frame construction
- extra strong, high-quality and ergonomically shaped upholstery
- with transport wheels for easy relocation

Use: home use to commercial use, payload: approx. 500kg Unit dimensions: L120 x W75 x H42cm, weight 27,5kg