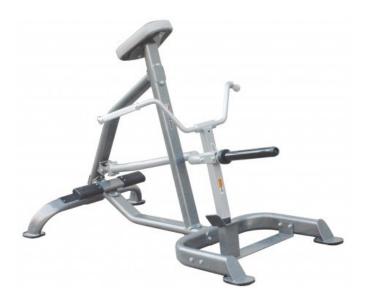

## Impulse Fitness Incline Row (IT7019)

35 years of experience in manufacturing fitness equipment has made Impulse Fitness one of the largest manufacturing brands in the world. The Impulse Fitness IT-Series is a commercial strength equipment line with over 50 machines that meet the training needs of beginners to experienced athletes. Highest quality at an appealing price/performance ratio characterize the IT-Series by Impulse Fitness.

## Equipment:

- Disc support in 50mm
- multi-grip
- extra robust frame construction
- extra strong, high quality padding

Use: home use to commercial use, payload: approx. 350kg Unit dimensions: L197 x W101 x H126cm, weight 78kg Options: Discs