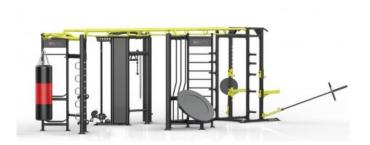

## Impulse Fitness Functional I-Zone Trainer X-Shape (IZ-X)

With the Functional I-Zone Trainer, Impulse Fitness offers modules that make it possible to put together a training course tailored to the individual needs of individuals or groups in order to achieve the greatest possible training benefits in terms of strength, flexibility and endurance while making the best possible use of the available training space.

CHF 11'790.00

The Impulse Fitness Functional Zone Trainer X-Shape (IZ-X) includes the following training stations:

- Boxing Station
- Rebounder Station
- Power Rack
- Dual Functional Trainer (2 x 90kg weight blocks divided into 2 x 2.5kg each including base weight plate, 3 x 4.5kg, 10 x 7kg)
- Connection attachment (yellow)
- 2 x Stair 2 Connection (yellow)

## options:

- Step attachment
- · Dip attachment
- Pivot attachment

Equipment dimensions: L749 x 314 x 245cm

**Note** - The pictured training accessories (e.g. sling trainer, kettlebells, gym/medicine balls, gloves, punching bag etc. ..) are not part of the scope of delivery.