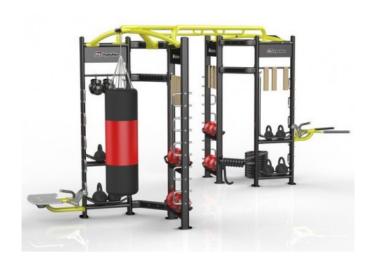

## Impulse Fitness Functional I-Zone Trainer I-Shape (IZ-I)

Impulse Fitness offers with the Functional I-Zone Trainer modules that allow to create a training course tailored to the individual needs of individuals or groups to achieve the greatest possible training benefits in terms of strength, flexibility and endurance while making the best use of the available training space.

CHF 3'790.00

The Impulse Fitness Functional Zone Trainer I-Shape (IZ-I) includes the following training stations:

- Boxing Station
- Stretch Station
- Stair 1 Connection (yellow)

## Options:

- Step attachment
- Dip attachment
- Pivot attachment

Equipment dimensions: L480 x 166 x 245cm

**Note** - The pictured training accessories (e.g. sling trainer, kettlebells, gym/medicine balls, gloves, punching bag etc. ..) are not part of the scope of delivery.