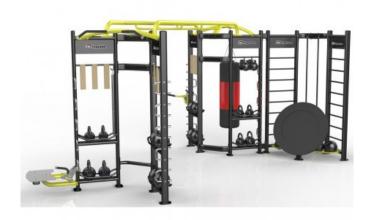

## Impulse Fitness Functional I-Zone Trainer L-Shape (IZ-L)

Impulse Fitness offers with the Functional I-Zone Trainer modules that allow to create a training course tailored to the individual needs of individuals or groups to achieve the greatest possible training benefits in terms of strength, flexibility and endurance while making the best use of the available training space.

CHF 5'890.00

The Impulse Fitness Functional Zone Trainer L-Shape (IZ-L) includes the following training stations:

- Stretch Station
- Rebounder Station
- Boxing Station
- Stair 1 Connection (yellow)
- S-Joint Connections

## Options:

- Step attachment
- Dip attachment
- Pivot attachment

Equipment dimensions: L480 x 325 x 245cm

**Note** - The pictured training accessories (e.g. sling trainer, kettlebells, gym/medicine balls, gloves, punching bag etc. ...) are not part of the scope of delivery.