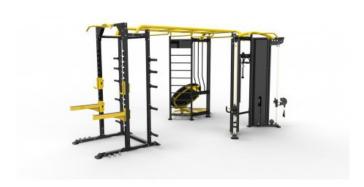

## Impulse Fitness Functional I-Zone Trainer T-Shape 2 (IZ-T2)

With the Functional I-Zone Trainer, Impulse Fitness offers modules that make it possible to put together a training course tailored to the individual needs of individuals or groups in order to achieve the greatest possible training benefits in terms of strength, flexibility and endurance while making the best possible use of the available training space.

CHF 9'590.00

The Impulse Fitness Functional Zone Trainer T-Shape (IZ-T) includes the following training stations:

- Rebounder Station
- Power Rack
- Dual Functional Trainer (2 x 90kg weight blocks each divided into 2 x 2,5kg including base weight plate, 3 x 4,5kg, 10 x 7kg)
- Connector (yellow)
- Stair 2 Connection (yellow)

## options:

- Step attachment
- Dip attachment
- Pivot attachment

equipment dimensions: L470 x W314 x H245cm

**Note** - The pictured training accessories (e.g. sling trainer, kettlebells, gym/medicine balls, gloves, punching bag etc. ...) are not part of the scope of delivery.