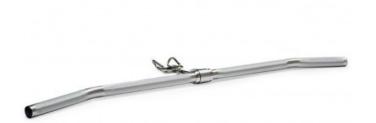

## Option for SlimBeam: lat bar aluminium

Lat bar made of feather-light aluminium and with ribbed surface for optimal grip. For back, upper torso and lat exercises.

CHF 139.00

The slightly curved handles create different grip variations for particularly joint-friendly strength training on the SlimBeam. The professional lat pull bar made of aluminium is a practical pulling aid for the cable pull. Thus, the SlimBeam is extended by varied exercises for the upper body.

## Product details:

- Length: approx. 120 cm
- weight approx. 1,7kg
- high quality aluminium
- ribbed surface for optimal grip
- Scope of delivery: lat bar, T-connector with 3 snap hooks (bulky goods delivery)