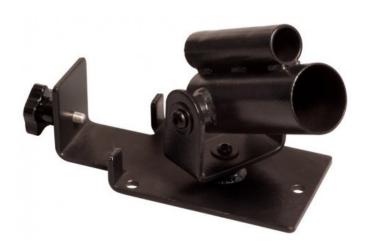

## Body Solid T-Bar Row Trainer (TBR10)

The T-Bar Row Trainer Body Solid® TBR10 can be swiveled 360°. It is easily attached to the base frame of a power rack, the floor or other suitable locations.

CHF 89.00

The T-Bar Row Trainer Body Solid TBR10 is attached to the base frame of a power rack, the floor or other suitable locations. The Olympia barbell rod is inserted with one end into the large opening of the T-Bar Row Trainer TBR10, which can be swiveled both vertically and horizontally by a full 360° -. Add the optional LBB28 Lat-Blaster Bar and weight plates and you have an effective T-Bar Rowing Station.

- suitable for 25mm and 50mm barbells
- swivels a full 360
- solid steel screws for safe movement
- · bronze bushings, self-lubricating
- durable design
- suitable for extreme workouts
- · space-saving
- dimensions: W12,5 x L24 x H15cm, weight 3kg
- suitable for home use
- options: Lat Blaster Bar Body-Solidreg: LBB28, Olympia barbell bar and weight plates