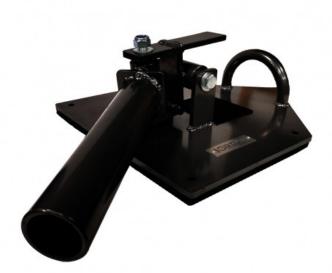

## Jordan Core Plate (JTCP2)

The Jordan Core Plate is easily attached to the floor. In combination with a rotating 50mm barbell, a three-dimensional mobility is achieved. This allows a variety of dynamic and highly effective exercises to be performed. An essential training tool for all fitness studios and personal trainers.

CHF 199.00

The Olympia barbell rod is inserted with one end into the large opening of the Jordan Core Plate, which can be swiveled both vertically and horizontally. With the optional Core Plate handle and weight plates, you get an effective T-bar rowing station.

- Suitable for 50mm barbells
- Heavy base plate with anti-slip rubber
- holes in the base plate for mounting to the floor (screws not included)
- · solid steel screws for a safe movement
- · durable design
- suitable for extreme workouts
- integrated anchor point for ropes or rubber bands
- · space-saving
- · suitable for studio use
- dimensions: L50 x D45cm
- rod holder length 50cm
- weight 22,5kg
- Options: Core Plate handle, Olympia barbell bar and weight plates
- · barbell bar and weight plates not included
- · available in grey or black