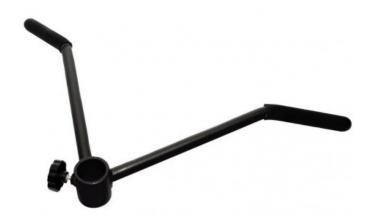

## Jordan Core Plate Handle (JTCPH)

The Core Plate grip from Jordan - ideal for barbell rowing.

CHF 89.00

The Jordan Core Plate Grip is ideal for training with the Jordan Core Plate. The specific design of this handle isolates the broad back muscle (latissimus). This handle fits on all Olympia barbell bars and allows in combination with the Core Plate an effective bent-over rowing workout.

- · effective training of the latissimus, trapezius and posterior deltoid muscles
- secure attachment to the barbell rod
- screw lock
- non-slip grips
- available in grey or black