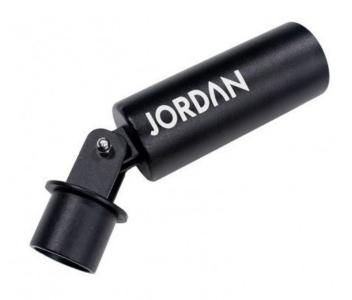

## Jordan Portable Core Trainer (JTPCT)

The portable Jordan Core Trainer is easily attached to any standard Olympic disc. In combination with a rotating 50mm barbell, a three-dimensional mobility is achieved. This allows a variety of dynamic and highly effective exercises to be performed. An essential training device for all fitness studios and personal trainers.

CHF 79.00

The Olympia barbell rod is inserted with one end into the large opening of the portable Jordan Core Trainer, which can be swivelled both vertically and horizontally. With the optional Core Plate handle and weight plates you get an effective T-bar rowing station.

- the Core Trainer can be placed anywhere, because it is portable
- suitable for 50mm barbells
- can be used with standard olympic plates
- durable design
- suitable for extreme workouts
- · space-saving
- suitable for studio use
- dimensions: L35,5 x W62 x D62cm
- bar holder length 20,8cm
- weight 4kg
- options: Core Plate handle, Olympia barbell bar and weight plates
- barbell bar and plates not included in delivery
- available in silver or black