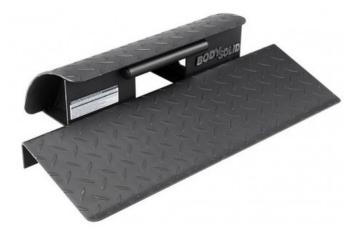

## Body Solid Squat/Calf Block SCB26

The Body Solid Squat/Calf Block SCB26 is a combined squat platform to stabilize the user during squat exercises and a calf block for the most intense calf raise exercises with full range of motion and total comfort. The calf block enables greater stretching and contraction of all calf muscles. A long squat platform allows the user to lift the heels for better balance and concentration.

CHF 149.00

- Calf block with L45.7 x H16.5cm
- 66cm long squat platform
- bolt connection
- solid steel construction
- ribbed, non-slip surface
- weight: 16kg
- payload up to 900kg
- suitable for home use up to continuous commercial use