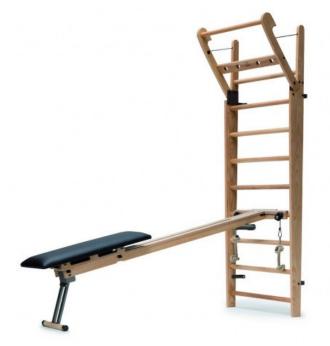

# NOHrD Combi and swim trainer for wall bars

The combi and swim trainer - the perfect addition to the NOHrD wall bars. It can be hung at different heights on the rungs or used upright for leg training. With the CombiTrainer, around 35 selected additional exercises are available.

## Secure hold

The rollable seat and lying surface is covered with a special adhesive surface to ensure a secure hold during training.

## Secure footing

The CombiTrainer stands securely on the floor thanks to the foldable base. As soon as the CombiTrainer is hooked higher into the wall bars, the angle of the base changes.

## **High quality**

The CombiTrainer is made of solid wood. The training ropes are easy to grip and you can easily hang the CombiTrainer on the **wall bars** after training.

### **Quiet and effective**

The rollers of the seat and lying surface glide quietly over the guide rail and provide good support. You train exclusively with your own body weight.

Exercise with your own body weight - sitting, lying and standing: With the CombiTrainer for the WallBars, you can train all muscle groups effectively and specifically, turning the wall bars into a multifunctional training station.

The CombiTrainer's pulleys always run silently and smoothly over the ball-bearing rollers. The rollable lying surface is covered with a special adhesive surface to ensure a good grip in all positions during training. You train exclusively with your own weight.

- Can be attached at different heights
- Bench incl. anti-slip cover (rubberized nubbed fabric)
- Sturdy metal base (foldable)
- can be stowed away to save space
- Wall bars not included in the price
- Weight approx. 15kg
- Dimensions: approx. 190 x 60cm
- lying surface: 85 x 35cm