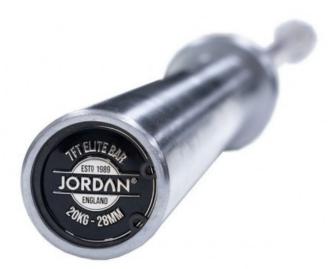

## Jordan Elite barbell bar 220cm, 28mm grip, 50mm (JTPOB-86)

220cm Elite Olympia - barbell bar for 51mm plates - robust and hard-wearing bar made of spring steel with a durable hard chrome surface - can be loaded up to 750kg. Optimum weight and diameter to meet all competition standards. The perfect Olympic bar for explosive exercises such as snatches, deadlifts, deadlifts, rowing and overhead presses.

CHF 340.00

- LH bar 220cm brushed steel
- Spring steel (heat treated to HB400) with a durable hard chrome finish
- · high-quality precision ball bearings with double knurling for smooth and reliable lifting
- for 51mm disks
- internal dimension 131cm
- target support 41.5cm
- handle diameter 28mm
- · weight 20kg
- ideal for a range of strength-based full body exercises such as snatches, power cleans, clean and jerk, deadlifts, squats, overhead presses and many more
- Tensile strength of 185'000psi
- tested for weights over 750kg