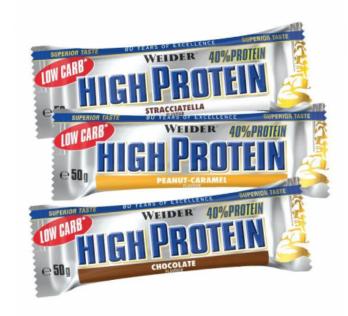

## Weider 40% Low Carb High Protein Bar - 24x50g

Fitness bar by Weider with 40% protein and low carbohydrates per bar.

CHF 64.80

20g protein per bar, low carbohydrates. The bar contains only 2g net carbs. Conventional bars contain at least 40g net carbs. Net carbs are carbohydrates that raise blood sugar levels, such as sugar. The less Net Carbs in the definition phase the better.

: 24 x 50g bar

Flavors: Chocolate, Stracciatella, Red Fruit, Peanut Caramel