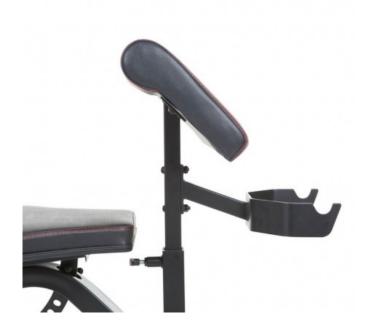

## Inspire by Hammer curl desk for FT2 weight station (3641)

The curl desk is the perfect add-on module for the FT2 incline bench. The curl desk is height-adjustable several times and the barbell holder can also be adjusted to suit any arm length. You can rest your arms gently on the extra-wide pad in an ergonomic training position and train your biceps in a targeted manner.

CHF 159.00

The FINNLO curl desk is a high-quality and well thought-out module for isolated biceps training at studio level.

- · Additional module for targeted bicep training
- Curl desk with studio quality
- Multi-adjustable curl desk and barbell holder
- · High-quality and ergonomic arm support pad
- compatible with the incline bench of the Inspire FT2 weight station
- · Weight 8kg
- Dimensions: L32 x W56 x H7