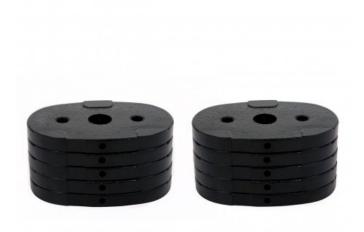

## Inspire by Hammer 45kg additional weights for FT2 and SCS weight stations (3967)

45kg additional weights for Inspire FT2 and SCS weight stations. With the additional weights of 10 x 4.5kg, every exercise on the weight station becomes even more effective. 45 kilos more provide new training stimuli for every exercise and animate the stressed muscles to even more growth.

CHF 490.00

- 10 x 4,5kg weight plates
- suitable for Inspire weight station FT2 / SCS
- · easy mounting
- for higher training intensity
- can only be ordered together with Finnlo Multistation FT2/SCS (for single orders please contact us)