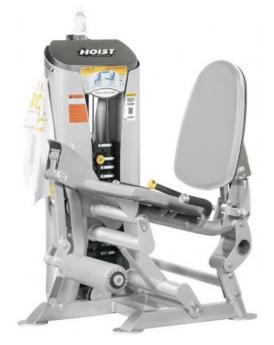

## Hoist Fitness ROC-IT Leg Extension (RS-1401)

A unique exercise experience with the ROC-IT Line from Hoist - the innovative and unique biomechanical design of the ROC-IT Line results in a more natural, unlimited and functional movement. During exercise, the entire seat structure moves with you. This automatically leads to healthy, efficient exercise and excellent movement with minimal stress on the joints and maximum fun factor in the training experience.

- Highly effective leg extension for fitness beginners, advanced and professionals of all ages
- Innovative ROX (Ride Oriented Exercise) technology integrates the entire body into the exercise
- Head and back support through high-quality padding
- · Rubber feet for firm footing and floor protection
- Tilting motion provides maximum muscle engagement
- · Safety instructions and weight scaling attached to the unit
- Oversized handles and ergonomic self-aligning foot pad
- Easy backrest adjustment to accommodate any leg length
- · Minimal stress on knees and lumbar vertebrae
- · Available frame colors: Platinum or white
- Quiet Hoist Silent-Steel weight block stored behind the stylish weight cover
- Secure weight selection through magnetic, self-locking pin