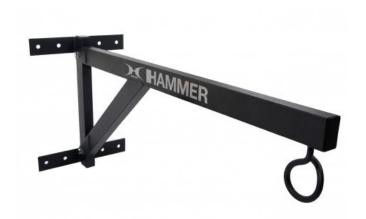

## Hammer wall holder for punching bags (92811)

The wall mount for punching bags from Hammer Sport

CHF 99.00

The Hammer Boxing wall bracket consists of 2 parts and was made of sturdy 50 mm x 30 mm square steel tube. The extra long extension arm (90 cm) allows plenty of swing space for professional punching bag training in your own four walls. The multiple fixation secures the holder firmly to the wall.

- Sturdy square steel tube
- Extra long extension arm (90cm)
- Loadable up to max. 100kg
- Secure hold due to multiple fixation
- Compact and stable construction 50mm x 30mm
- Height 42cm x width 30cm
- · Screws and dowels not included