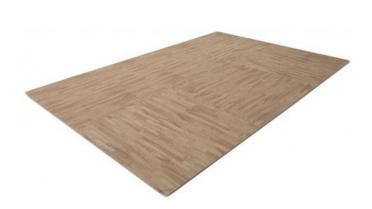

## Finnlo Puzzle floor protection mats in wood design (99997)

The Finnlo floor mats in wooden design are perfect to protect sensitive floors in front of large fitness equipment like cardio machines, treadmills or power stations and they dampen noises pleasantly.

CHF 74.90

This puzzle mat is versatile and has been made in a beautiful wood look so that it perfectly adapts to your floor and thus a pleasant living feeling remains.

The 6-piece puzzle mat has particularly good cushioning properties and is also perfect for placing weights when weight training. It is put together and ready for use in just a few minutes. Just as quickly, the mat can be disassembled again and stored in a compact state.

Due to the multi-sided interlocking, the floor mats in wooden design can be laid easily and safely. Slipping apart is reliably prevented. The mats are thick and very firm. Thus, a good damping of the training noise is achieved.

The puzzle mat by FINNLO can be extended endlessly and covers every floor surface slip-proof and clean.

• size: 185 x 120 x 1,2cm

• 10 edge terminations per set included

· weight: 3,5kg