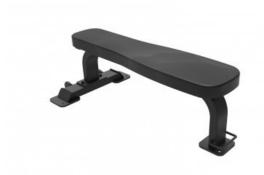

## Impulse Flat Bench (SL7035)

The Plate Loaded series from Impulse Fitness for the highest demands and in a modern design.

CHF 399.00

## **Equipment:**

• robust, powder-coated steel frame

• extra strong, high quality upholstery

• upholstery colour: black

• frame colour: black

Use: home use to commercial continuous use, payload: approx. 300kg

Dimensions: L128,1 x W63 x H42,5cm, weight 25,5kg

Warranty: 1 year on labour & spare parts (excluding consumables like upholstery), 5 years on frame