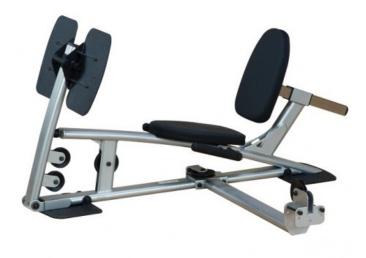

## Powerline leg press PLPX

The Powerline PLPX leg press for the Powerline P2X multistation is designed for exercise variation, comfort and safety. This optional leg press is a great way to optimize your home gym. The precisionmachined pillow block bearings provide smooth movement and tighter tolerances, and the side stability grips provide a firm grip. The 2:1 weight ratio allows for a doubling of resistance, and the advanced technology eliminates ankle strain and provides consistent resistance throughout the range of motion. Rotation of the pivoting pressure plate is both downward and forward to target glutes, hamstrings and thighs.

CHF 649.00

- lateral stability grips
- extra wide and large non-slip rubber covered pressure plate
- weight ratio with ratio 2:1
- compatible with Powerline Multistation P2X