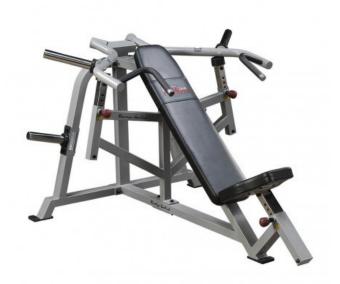

## Body Solid Pro Club Line Incline Press LVIP

The Plate Loaded series of Body Solid Pro Club Line.

CHF 1'590.00

## **Equipment:**

- adjustable bench press arms
- converging motion sequence for biomechanically correct exercise execution
- independent, unilateral arm movement
- · height adjustable seat
- with 4 holders for the storage of weight plates (50mm spines)
- robust, powder-coated steel frame
- · extra strong, high-quality Durafirm padding
- supports on both sides for 51mm discs
- frame thickness 5 x 7,5cm
- frame color: greypad color: black

Use: home use to commercial continuous use, payload per disc support: approx. 60kg (total both arms

120kg)

Equipment dimensions: L173 x B130 x H145cm, weight 84kg

Options: 51mm discs

Warranty: 1 year on labor & spare parts (excludes consumables such as pads)