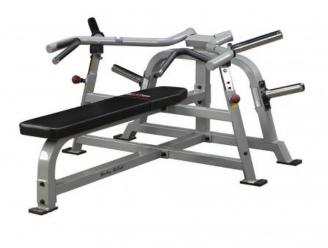

## Body Solid Pro Club Line Chest Press LVBP

The Plate Loaded series of Body Solid Pro Club Line.

CHF 1'490.00

## Equipment:

- adjustable bench press arms
- converging motion sequence for biomechanically correct exercise execution
- independent, unilateral arm movement
- with 2 holders for the storage of weight plates (50mm spikes)
- robust, powder-coated steel frame
- extra strong, high-quality Durafirm padding
- supports on both sides for 51mm discs
- frame thickness 5 x 7,5cm
- frame color: grey
- pad color: black

Use: home use to commercial continuous use, payload per disc support: approx. 60kg (total both arms 120kg)

Equipment dimensions: L170 x B140 x H130 cm, weight 78kg

Options: 51mm discs

Warranty: 1 year on labor & spare parts (excludes consumables such as pads)