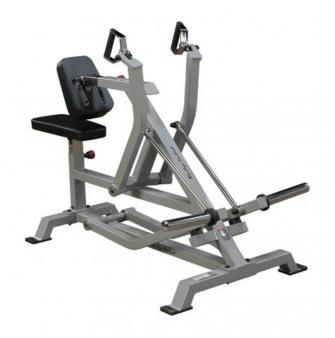

## Body Solid Pro Club Line Seated Row LVSR

The Plate Loaded series of Body Solid Pro Club Line.

CHF 1'490.00

## **Equipment:**

- converging motion sequence for biomechanically correct exercise execution
- independent, unilateral arm movement
- · adjustable chest pad hydraulically supported
- height adjustable seat cushion
- 360° rotatable handles
- robust, powder-coated steel frame
- extra strong, high quality Durafirm padding
- pads on both sides for 51mm discs
- frame thickness 5 x 7,5cm
- frame color: greypad color: black

Use: home use to commercial continuous use, payload per disc support: approx. 60kg (total both arms 120kg)

Unit dimensions: L163 x W91 x H107cm, weight 72kg

Options: 51mm discs

Warranty: 1 year on labor & spare parts (excludes consumables such as padding)