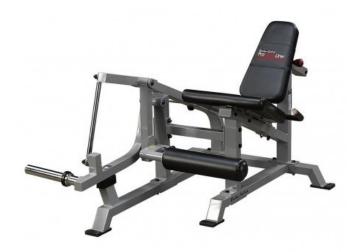

## Body Solid Pro Club Line Leg Extension LVLE

The Plate Loaded series of Body Solid Pro Club Line.

CHF 1'490.00

## **Equipment:**

- V-Bench Design
- extra long leg roll with thick foam
- · adjustable leg roll for different leg lengths or start positions
- front handles
- with 1 holder for weight plate storage (50mm spines)
- · robust, powder-coated steel frame
- extra strong, high quality Durafirm padding
- disc support for 51mm discs
- frame thickness 5 x 7,5cm
- frame color: grey
- upholstery color: black

Use: home use to commercial continuous use, payload disc support: approx. 60kg

Unit dimensions: L123 x B112 x H66 cm, weight 62kg

Options: 51mm discs

Warranty: 1 year on labor & spare parts (excludes consumables such as padding)