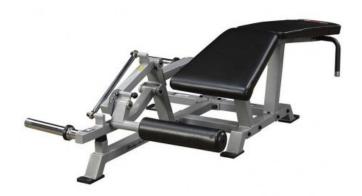

## Body Solid Pro Club Line Leg Curl LVLC

The Plate Loaded series of Body Solid Pro Club Line.

CHF 1'490.00

## Features:

- adjustable backrest
- extra long leg roll with thick foam
- leg roll adjusts to leg length
- side handles
- · robust, powder-coated steel frame
- extra strong, high quality Durafirm padding
- disc support for 51mm discs
- frame thickness 5 x 7,5cm
- · frame color: grey
- upholstery color: black