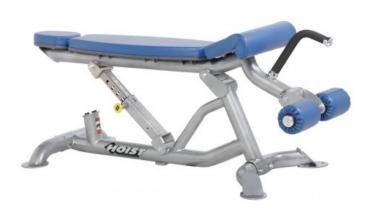

## Hoist Fitness Super Adjustable Flat/Decline Bench (CF-3162)

Combining European styling and American engineering, HOIST FITNESS takes commercial free weight equipment to a whole new level. The new CF Premium Line has the same aesthetic features and durable construction as the popular HOIST ROC-IT line.

## Features:

- 5-way adjustable incline (0° to -20° in 5° increments) for both flat and negative exercises
- multi-purpose design also allows to perform abdominal exercises
- · self-aligning leg pad for different leg lengths

Use: home use to commercial continuous use, maximum payload training weight 454kg

Equipment dimensions: L157 x W78 x H70cm, weight 44kg

Frame colors: Platinum or white

Pad colors: light gray, dark gray, black, red, blue (other colors on request)