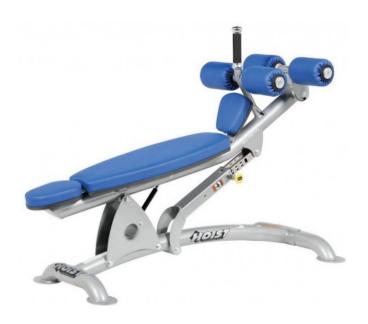

## Hoist Fitness Ab Bench (CF-3264)

Combining European styling and American engineering, HOIST FITNESSreg: takes commercial free weight equipment to a whole new level. The new CF Premium Line has the same aesthetic features and durable construction as the popular HOIST ROC-IT line.

## Features:

- 7 adjustable angle positions from 10° to -20° in 5° increments
- Simple, gas-pressure assisted angle adjustment for flat, inclined and negative exercise positions
- self-aligning leg pad for different leg lengths
- inclined head pad for free exercise positions with handle support in inverted lying position

Use: home use to commercial continuous use, maximum payload training weight 362kg

Equipment dimensions: L164 x W76 x H97cm, weight 47kg

Frame colors: Platinum or white

Upholstery colors: light gray, dark gray, black, red, blue (other colors on request)