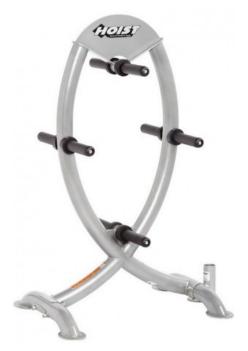

## Hoist Fitness International Plate Tree (CF-3443)

Combining European styling and American engineering, HOIST FITNESS takes commercial free weight equipment to a whole new level. The new CF Premium Line has the same aesthetic features and durable construction as the popular HOIST ROC-IT line.

## Features:

- Includes 8 scratch-resistant, nickel-plated weight rests for easy storage
- Option Olympia bar holders (available in pairs per Plate tree CF-OPT-02)
- Discs not included

Use: home to commercial continuous use, maximum weight capacity 680kg

Equipment dimensions: L83 x W58 x H135cm, weight 46kg Option: discs, Olympia bar holders (max. 2 can be mounted)

Frame colors: Platinum or White

Warranty: 2 years on labor and parts (excludes consumables such as pads, ropes)