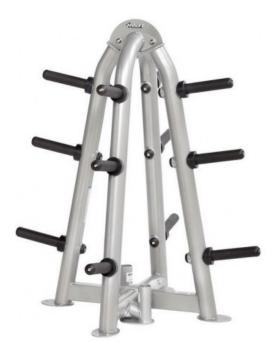

## Features:

- Includes 12 rubberized weight rests for easy storage (4-sided).
- Option Olympia bar holders (maximum 2 pcs. per Plate Tree available CF-OPT-02)
- · discs not included

Use: home to commercial continuous use, maximum weight capacity 680kg

Equipment dimensions: L110 x B110 x H130cm, weight 85kg Option: discs, bars, Olympia bar holders (max. 2 can be mounted)

Frame colors: Platinum or White

Warranty: 2 years on labor and parts (excludes consumables such as pads, ropes)