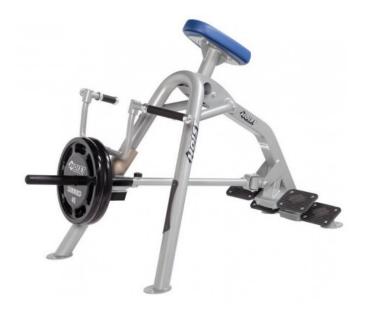

## Hoist Fitness Incline Leverage Row (CF-3661-A)

Combining European styling and American engineering, HOIST FITNESS takes commercial free weight equipment to a whole new level. The new CF Premium Line has the same aesthetic features and durable construction as the popular HOIST ROC-IT line.

## Features:

- multiple grip positions (narrow / wide) for training variations
- double footrests for different user sizes
- no adjustments necessary

use: home use to commercial continuous use, maximum payload training weight 272kg equipment dimensions: L188 x W89 x H122cm, weight 77kg frame colors: platinum or white pad colors: light gray, dark gray, black, red, blue (other colors on request)