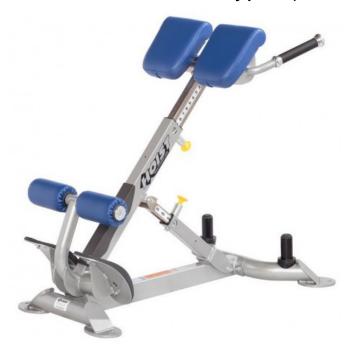

## Hoist Fitness Back Hyper (CF-3663)

Combining European styling and American engineering, HOIST FITNESS takes commercial free weight equipment to a whole new level. The new CF Premium Line has the same aesthetic features and durable construction as the popular HOIST ROC-IT line.

## **Equipment:**

- 4 adjustable angle positions from 35° to 50° in 5° increments.
- 10-way adjustable thigh pad positions for different user sizes
- Contoured footrests and leg roll pads provide comfort and secure support
- comfortable device adjustment thanks to spring bolts and Easy-Glide components
- 2 disc shelves (for additional weight load during exercise)

use: home use to commercial continuous use, maximum payload training weight 362kg equipment dimensions: L119 x W78 x H74cm, weight 54kg

frame colors: platinum or white

pad colors: light gray, dark gray, black, red, blue (other colors on request)