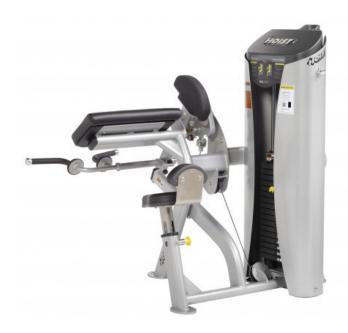

## Hoist Fitness Biceps/Triceps (HD-3100)

The Hoist Premium Line HD-Dual series is the ideal dual-function equipment line for those who want many features in a compact footprint. The HD stations offer a blend of excellent quality, intuitive operation, impressive biomechanics and ergonomics. With the Hoist Dual Stations, two different exercises are possible at a time. This saves space without sacrificing the workout experience.

## **Equipment:**

- dual function device for biceps and triceps exercise
- adjustable lever arm for multiple movement limitation
- seat 7-fold height adjustable
- weight magazine 86kg (also available with 102kg weight magazine)
- · weight plates with weight scaling
- Instruction boards for training instructions (in English)
- · Weight magazine cover in full casing