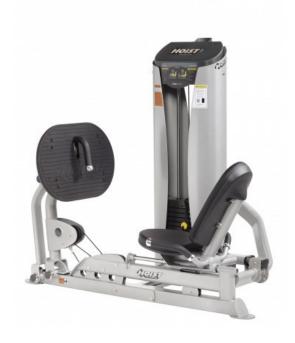

## Hoist Fitness Leg Press/Calf Lift (HD-3403)

The Hoist Premium Line HD-Dual series is the ideal dual-function equipment line for those who want many features in a compact footprint. The HD stations offer a blend of excellent quality, intuitive operation, impressive biomechanics and ergonomics. With the Hoist Dual Stations, two different exercises are possible at a time. This saves space without sacrificing the workout experience.

## **Equipment:**

- Dual function machine for leg press and calf raise exercise.
- 11-position carriage adjustment for leg length adaptation
- Oversized oval footplate offers a variety of foot placements for leg press and calf raise exercise
- 127kg weight magazine (also available with 172kg weight magazine)
- · Weight plates with weight scaling
- Instruction boards for training instructions (in English)
- · Weight magazine cover in full casing