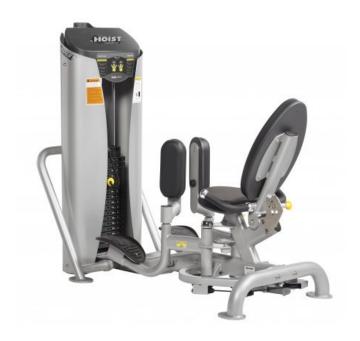

## Hoist Fitness Adduction/Abduction (HD-3800)

The Hoist Premium Line HD-Dual series is the ideal dual-function equipment line for those who want many features in a compact footprint. The HD stations offer a blend of excellent quality, intuitive operation, impressive biomechanics and ergonomics. With the Hoist Dual Stations, two different exercises are possible at a time. This saves space without sacrificing the workout experience.

## **Equipment:**

- Dual function device for adduction and abduction exercise.
- · 3-fold adjustment of the angle of the backrest
- · rotatable thigh pads
- · angled footrests
- exercise arms adjustable from the sitting position
- movement limitation options for both exercises
- weight magazine 82kg (also available with 98kg weight magazine)
- · weight plates with weight scaling
- Instruction boards for training instructions (in English)
- · Weight magazine cover in full casing