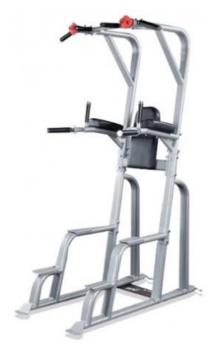

## Body Solid Pro Club Line Leg Lift/Dip Station (SVKR1000)

Professional leg lift, dip and pull-up station from Body Solid Pro Club Line for training the lower and oblique abdominal muscles, back muscles and biceps.

## Features:

- backward inclination for increased range of motion and a secure grip
- narrow and wide grip position for pull-ups
- · integrated, exclusive climbing grips
- · easy entry and access to individual exercises
- extra strong, high quality padding
- · ergonomically shaped arm rests
- · entry steps integrated in the frame
- stable round tube construction
- frame color: grey

Use: home use to commercial use, payload: approx. 280kg Equipment dimensions: D158 x W94 x H262cm, weight 137kg

Warranty: 2 years on labor and spare parts (excluding consumables such as upholstery)