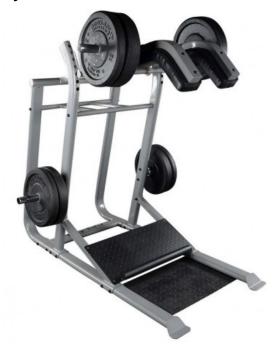

## Body Solid Pro Club Line Leverage Squat (SLS500)

The ultimate squat and calf lift machine from Body Solid. The squat exercise is the best exercise to build mass and strength in the thighs, glutes, calves and lower back. The Leverage Squat Machine from Body Solid eliminates the risk in squat exercises.

CHF 1'990.00

- 7-fold height adjustment of the shoulder bar
- biomechanically correct angled squat platform
- rounded calf block for a larger range of motion
- with 2 holders for the storage of weight plates (50mm spikes, 28cm long)
- disc support with 50mm spikes (28cm long)
- extra strong, high quality shoulder pads

use: home use to commercial use, payload: approx. 225kg equipment dimensions: L171 x W156 x H189cm, weight 180kg

Option: 51mm discs

Warranty: 1 year on labour and 2 years on spare parts (excluding consumables such as pads)