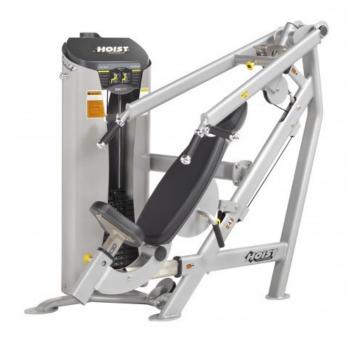

## Hoist Fitness Multi Press (HD-3300)

The Hoist Premium Line HD-Dual series is the ideal dual-function equipment line for those who want many features in a compact footprint. The HD stations offer a blend of excellent quality, intuitive operation, impressive biomechanics and ergonomics. With the Hoist Dual Stations, two different exercises are possible at a time. This saves space without sacrificing the workout experience.

## **Equipment:**

- Multi-function machine for vertical and incline bench press and shoulder press.
- · quick adjustment of the different inclination angles
- vertical and horizontal handle position
- seat 7-fold height adjustable
- weight magazine 98kg (also available with 109kg weight magazine)
- · weight plates with weight scaling
- instruction boards for training instructions (in English)
- · Weight magazine cover in full casing