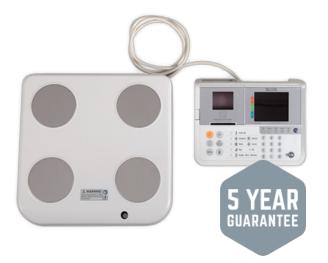

# Tanita DC 430 S MA Segment Body Analytical Scale

With the help of the Bioelectrical Impedance Analysis (BIA), total body water, body fat and fat-free mass can be determined. In addition, the body fat analysis scale Tanita BC-430 S MA, calibrated with stand, incl. printer and software, gives an indicator for visceral fat, bone mass, muscle mass and metabolic age.

As the latest addition to the professional TANITA product range, the DC-430 S MA prints not only weight, BMI, fat %, fat mass and total body water, but also metabolic age, estimated bone mass and visceral fat level.

### **Special Features:**

- Instant printout of results
- With target range function
- Standard and athlete mode
- Calibrated according to calibration class III
- Single point load cell
- RS232 data interface
- With integrated thermal printer
- · Wall mountable display

#### Total body measurements:

- Weight
- BMI
- Body fat %
- Fat Mass
- Fat Free Mass

056 427 02 25 info@sharkfitness.ch www.sharkfitness.ch

- Muscle Mass
- Total body water kg
- Total body water %
- Basal metabolic rate
- Target ranges
- Bone Mineral Mass

## Additional functions

- Display Visceral Fat
- Metabolic age
- · Healthy bone mass indicator

## Printout of the following parameters of the DC-430 S MA in only 20 seconds:

- Body Mass Index
- Weight
- Basal Metabolic Rate
- Fat % and fat mass
- Level for Visceral Fat
- Total Body Water
- Estimated bone mass
- Simple, non-invasive technology
- Calibrated according to calibration class III

Age range: 5-99 years Graduation: 0.1kg Measuring method: Bioelectrical impedance analysis User-friendly backlighting **Display: Segmental** Max. weighing capacity: 270kg Interfaces: 1.5kg Weighing capacity: 270kg Interfaces: RS232C or USB Power supply: 7V AC adapter Integrated thermal printer: yes Product weight: 12.1kg Platform dimensions: 1022 x 372 x 668mm System height: 1022mm Calibration class: III MDD Class II-a and NAWI Class III Measuring mode: Standard/Athlet Colour: Blue/White Warranty: 3 years