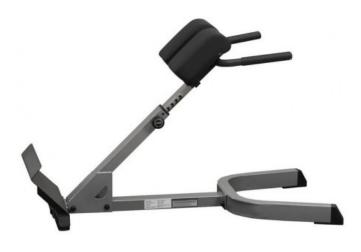

## Body Solid Hyperextension 45 degrees with platform GHYP345

The Body Solid 45° Hyperextension provides an efficient back, abdominal and buttocks workout.For optimal conditioning, the Body Solid GHYP345 Hyperextension is set at an exact angle of 45°.

## Equipment:

- spine-friendly training of the lower back muscles, as well as the abdominal and gluteal muscles
- height adjustable support pad
- robust frame construction -commercial 5 x 7,5 cm heavy steel construction
- support handles as entry/training aid for a safe workout
- extra strong, high-quality DuraFirm<sup>™</sup> padding, tear-resistant with double stitching
- extra large, non-slip foot platform

Use: home use to light institutional use, load capacity: approx. 250kg

Equipment dimensions: L127 x W66 x H91cm, weight 31kg Warranty: 2 years on labor and spare parts (excluding consumables)