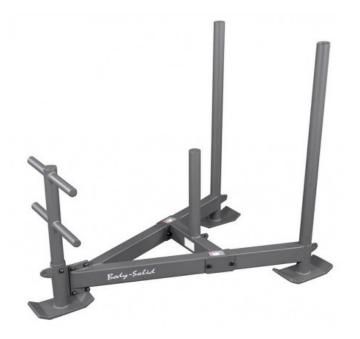

## Body Solid Weight Sled GWS100

The weight sled is the perfect training tool for optimal sprint and high-speed strength training. Basic human movement patterns such as pulling, pushing, dragging and rotation can be reproduced with the weight sled.

- solid steel frame
- · variety of handles for pushing and pulling exercises
- multiple attachment points
- max. Weight load 160kg
- dimensions: L102 x W79 x H107cm
- weight: 31kg
- Color: black