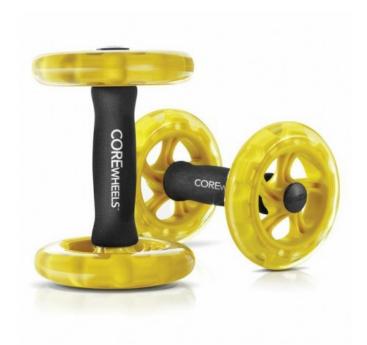

## SKLZ Corewheels

Take your forearm, push-up and core exercises to the next level with the dynamic COREwheels core trainer. The moving wheels on both sides destabilize your movements and encourage your shoulders, core and hips to work harder than ever. Features ergonomic foam grips and lightweight design.

CHF 54.90

- Dynamic Core Trainer
- Extend traditional forearm support and push-up exercises
- Strengthen your torso (shoulders, upper body and hips) through a variety of exercises
- Wheels on both sides move simultaneously for increased safety and ground control
- Lightweight and portable ergonomic foam handles for comfort
- Manual in English