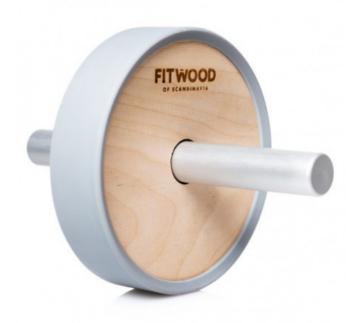

## Handle

The handles of the fitness roller are made of polished aluminum

## Wheel

The wheel of the fitness roller is made of birch plywood. FitWood logo is burned on the untreated wood.

## Trim

The edge trim of the fitness scooter is made of a cast gray PU coating. Molded to the point, the coating is extremely durable and retains its value.

The KIVI fitness scooter is completely designed and manufactured in Finland.