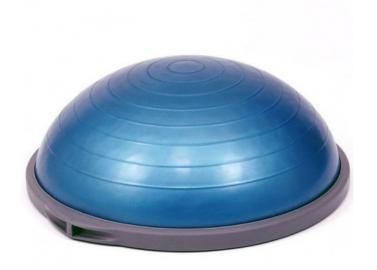

## Bosu Balance Trainer Pro

The BOSU Balance Trainer Pro is a versatile and professional training tool for balance and agility, coordination and core stability. The BOSU Balance Trainer Pro can be integrated into all types of fitness training or used alone as an outstanding functional tool.

CHF 249.00

The Bosu Balance Trainer Pro can be used on both sides and can be used up to commercial use.

- Coordination
- Balance and agility
- Cardio group training
- abdominal training
- maximum payload 136kg
- o diameter 65cm
- o height (inflated) ca. 25cm
- length 65cm
- width 65cm
- o weight 7.7kg
- · Scope of delivery: BOSU Balance Trainer Pro, pump, manual