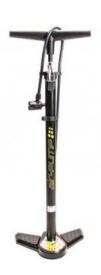

## Foot pump

Hand/foot pump for VLUV seat balls and other balls with double pump head and adapters

CHF 19.90

- Ergonomically shaped T-handle with soft-touch surface.
- Allowable pressure: maximum 8 bar (116 psi), nominal pressure: maximum 6 bar (87 psi), pressure gauge: up to 12 bar (174 psi)
- With stable stand
- Incl. manual
- Including adapter set on the pump tube stowable,
- Pump head: for Schrader, Blitz and Sclaverand valves
- Height: approx. 63cm, high pressure hose: approx. L64cm
- Weight: approx. 1.1kg