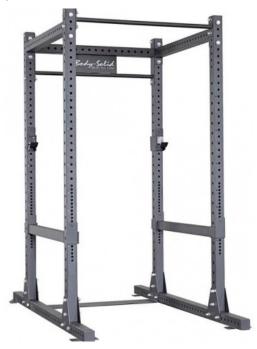

## Body Solid Commercial Power Rack (SPR1000)

The Body Solid Commercial Power Rack SPR1000 in walk-in design offers maximum freedom of movement and the integration of a variety of options for a wide range of training. The barbell and safety racks make training easy, effective and safe.

CHF 1'799.00

- high quality power rack
- height adjustable premium J-Cup rests
- height adjustable safety rests
- integrated pull-up bar
- · extremely robust frame construction with high stability

Accessories: 2 safety rests, 2 J-Cup rests

Options: Training bench, barbell bar, discs and many other options

Equipment dimensions: W134.6 x D206 x H228.6cm, weight approx. 120kg

Warranty: 2 years on labor and spare parts (excludes consumables)