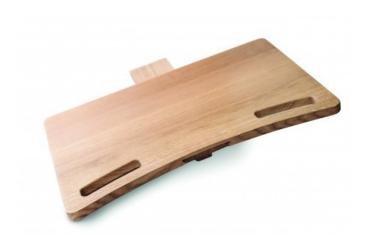

## Option for NOHrD Bike: tabletop/laptop support

Training and working - The handlebars can be folded down in a single movement, and a laptop can be placed on top using an optional support. The height of the handlebars and the position of the support can be easily adjusted.

CHF 169.00

Combining office work and sport? No problem, NOHrD has the solution: with the laptop support, the NOHrD Bike becomes a practical workstation in a simple and uncomplicated way. The support can be retrofitted at any time.

Available in different woods - the table tops for the NOHrD Bike are made from the classic NOHrD woods: high-quality oak, ash, cherry and walnut wood from renewable sources.