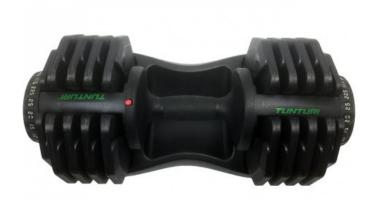

## Tunturi Selector Dumbbell 2.5-25KG (14TUSCL383)

Tunturi Selector Dumbbell - the dumbbell system from Tunturi offers a stable and practical dumbbell system and saves the purchase and space of 10 pairs of dumbbells! This adjustable dumbbell can be adjusted from 2.5 kg to 25 kg in 2.5 kg increments.

CHF 259.00

The training weight can be selected via an easy-to-use adjustment system using side dials, so that the weight plates not required remain in the enclosed holders.

The following weight increments can be set for each dumbbell using the adjustment mechanism:

2.5 kg, 5.0 kg, 7.5 kg, 10.0 kg, 12.5 kg, 15.0 kg, 17.5 kg, 20.0 kg, 22.5 kg and 25.0 kg

Scope of delivery: 1 dumbbell with shell

Dumbbell dimensions: L43 x W18cm Bowl dimensions: L43 x W21cm